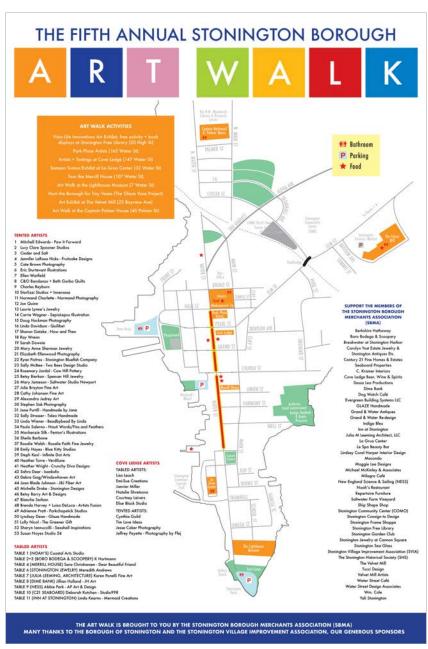

#### The Annual Stonington Borough Art Walk — EVENT MAP

Each registered artist is included on our event map which is shared on our website, across our social media channels and printed and posted throughout the Borough the day of the event.