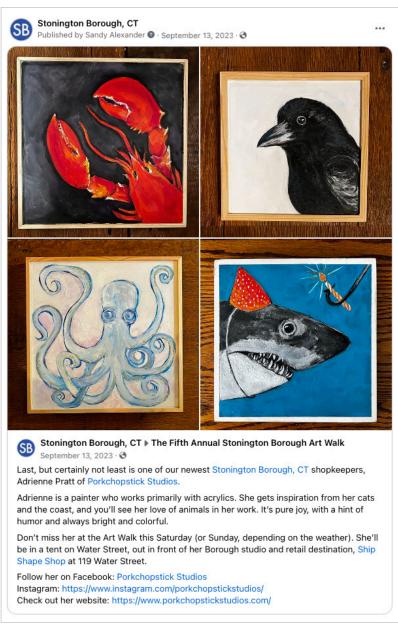

#### The Annual Stonington Borough Art Walk — FACEBOOK

Each registered artist gets a dedicated Facebook post on our Art Walk Facebook event page which includes a description and links to their social media channels and website. Each post is shared to Stonington Borough's Facebook page.