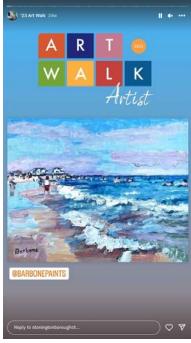

#### The Annual Stonington Borough Art Walk — INSTAGRAM

Each registered artist gets a dedicated Instagram story featuring an image of their work tagged with your Instagram handle. In addition, each registered artist is included in one of 7 Instagram reels created to promote the event. The reels are shared to Facebook and with all participating artists, vendors, and collaborators, used to promote the event.